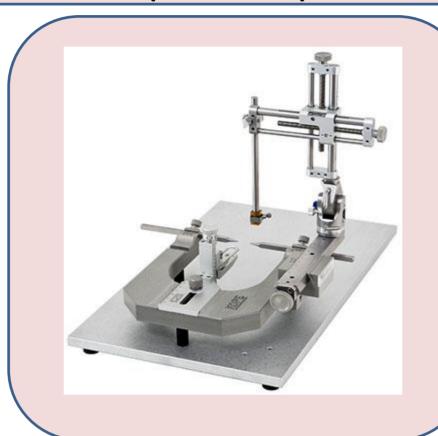

## Small Animal Stereotaxic Instrument (Model 900)

## **Model 900 Standard Accessories**

(supplied with Model 900)

- Model 900 Stereotaxic "U" Frame Assembly
- Model 900-C Base Plate (17" L x 10" W)
- Model 920 Rat Adaptor including one set of Model 957 18° Tip Rat Ear Bars
- Model 960 Electrode Manipulator (0.1 mm res.) including Model 1770 Electrode Holder with corner clamp